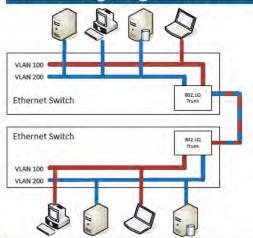

#### 2.5 - Configuring Interswitch Connectivity

#### 802.1Q trunking

- Take a normal Ethernet frame
- Preamble SFD Destination MAC Source MAC Type Payload FCS
- · Add a VLAN header in the frame

| Preamble | SFD | Destination MAC | Source MAC | VLAN | Type | Payload | FCS- |
|----------|-----|-----------------|------------|------|------|---------|------|
|----------|-----|-----------------|------------|------|------|---------|------|

- VLAN IDs 12 bits long, 4,094 VLANs
- "Normal range" 1 through 1005, "Extended range" - 1006 through 4094
- 0 and 4,095 are reserved VLAN numbers
- Before 802.1Q, there was ISL (Inter-Switch Link)
  - ISL is no longer used; everyone now uses the 802.1Q standard

#### The native VLAN

- This is different than the "default VLAN"
- The default VLAN is the VLAN assigned to an interface by default
- · Each trunk has a native VLAN
  - The native VLAN doesn't add an 802.1Q header
- The native VLAN connects switches without a tag
- Some devices won't talk 802.1Q
- Just use the native VLAN!
- Native VLAN should match between switches
- You'll get a message if the VLAN IDs don't match