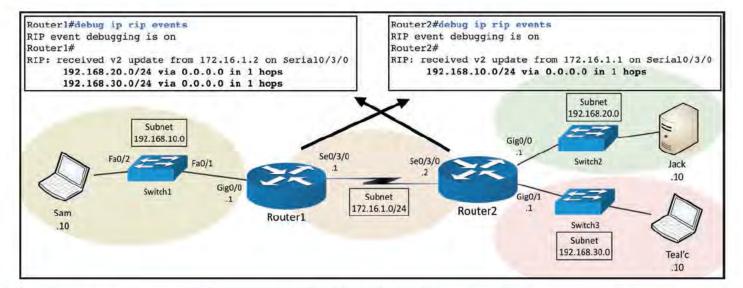

## 3.7 - An Overview of RIPv2

#### Dynamic routing protocols

- Listen for subnet information from other routers
- Sent from router to router
- Provide subnet information to other routers
- Tell other routers what you know
- Determine the best path based on the gathered information
  - · Every routing protocol has its own way of doing this
- · When network changes occur, update the available routes
- Different convergence process for every dynamic routing protocol