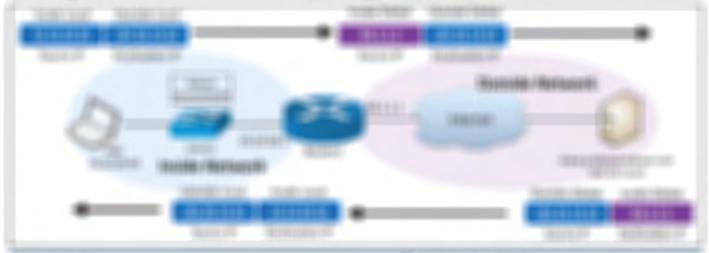

## 3.7 - An Overview of RIPv2

#### Dynamic routing protocols

- Listen for subnet information from other routers
- Sent from router to router
- Provide subnet information to other routers
- Tell other routers what you know
- Determine the best path based on the gathered information
  - · Every routing protocol has its own way of doing this
- · When network changes occur, update the available routes
- Different convergence process for every dynamic routing protocol

#### IGP (Interior Gateway Protocol)

- Used within a single autonomous system (AS)
- Not intended to route between AS
- That's why there's Exterior Gateway Protocols (EGPs)
- IPv4 dynamic routing
- OSPFv2 (Open Shortest Path First)
- RIPv2 (Routing Information Protocol version 2)
- EIGRP (Enhanced Interior Gateway Routing Protocol)
- IPv6 dynamic routing
- OSPFv3
- EIGRP for IPv6
- RIPng (RIP next generation)