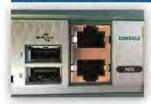

#### Serial interface settings

- · This must match the settings on the other device
- A mismatch results in a screen of scrambled text
- · Port The physical interface
- Baud rate The speed of the data (9600 baud)
- · Parity None
- Data bits 8
- Stop bits 1
- Flow control none