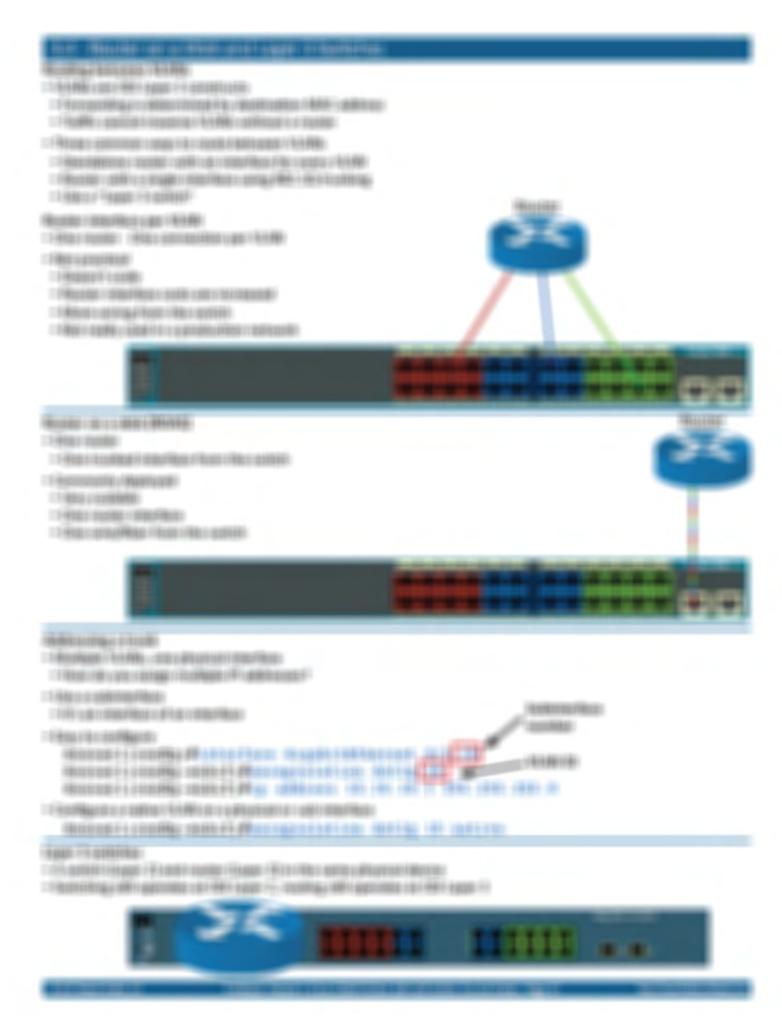

ons filter the contrast, and contrast and the charles contra
  - 11 St. /8015--988--9888
- TREATMENT OF THE PROPERTY OF T
- CHRONIC CONTROL CONTROL NAMED IN CONTROL OF THE PARTY.
- 2. May complete city: History (Materials) conference (Materials)
- 12 FRANCE (FILE PRODUCTION IN 1915) 25. FEET MARKET FRANCE

#### MARKETTANIES MARKET

- THE RESERVE OF THE PROPERTY OF
- CP to calculate protection to the constant of Microsoft Today and American
- THE OF THE STREET SHOULD SHOUL
- Marin Chinales White Con-
- 1 Mark Fig. 7 Marc (1998) 1 A 1 Marc (1998) (1994) (1997) A 1997 (1997

|  | 9001000     |   |
|--|-------------|---|
|  | 100         |   |
|  | 100         | - |
|  | (MICCORDIN  | - |
|  | METABLE USE | - |
|  |             |   |

CANNOT BE A THE CONTROL OF THE PROPERTY OF THE PARTY OF T



#### THE SHARE OF STREET, AND LOSS OF SHAREST CONTRACTORS.

#### NAME OF BRIDE

- The file one water contract of the con-
- THE WHEN WHITE STREET
- TANK TREET IN THE PROPERTY OF THE PROPERTY OF
- 1 House in the state in the garden and a second processing and second

```
PERSONAL PROPERTY AND ADDRESS OF THE PERSONS ASSESSED.
```

Principal to the content the profession term.

BOOK HERRORI

NOT THE OWNERS OF THE PART AND

AND STREET, IN STREET, MARKET

```
We never topically as company topically
THE RESERVE WHEN SERVICES TO SERVICE IN
the parties to propose that have all facilities the
I RESIDE ATTACHED AND THE PARTY.
NAMES OF SHARPS ON SHARPS
                                                 -
NAMES OF STATE AND ADDRESS OF STATES AND ADDRESS.