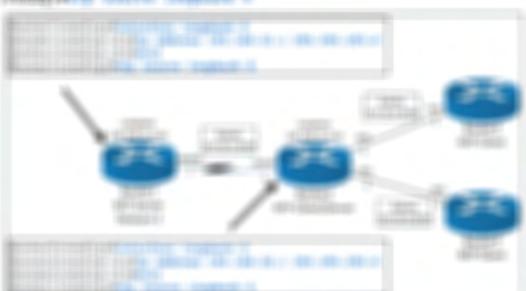

#### 3.6 - IPv4 Static Routing

#### Host and network routes

Static route next hop can be an IP address or interface

```
Router1(config)#ip route 10.10.20.0 255.255.255.0 10.10.50.2
Router1(config)#ip route 10.10.20.0 255.255.255.0 s0/3/0
```

- · Destination is based on the most specific route
- · A mask of "all ones" is the most specific
- Route to a specific IP address/host
- Use a mask of 255.255.255.255

```
Router1(config)#ip route 10.10.20.3 255.255.255.255 10.10.50.2
```

```
Routerl#show ip route static

10.0.0.0/8 is variably subnetted, 9 subnets, 2 masks

S 10.10.20.0/24 is directly connected, Serial0/3/0

S 10.10.20.2/32 [1/0] via 10.10.40.2
```

#### Next hop IP address vs. interface

- Static route to next hop IP address
- Forwarding router needs the L2 address of the next hop IP address
- ARP for 10.10.50.2, rewrite the L2 frame and send it to the resolved MAC
- · Static route to next hop interface
- Forwarding router assumes the destination IP address is directly connected
- · ARP is sent to the destination IP address through the next hop interface
- Point-to-point connections
- · Use next hop interface or next hop IP address
- Multipoint connections
- Use next hop IP address