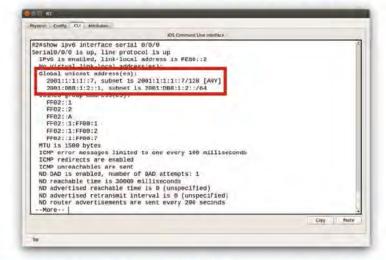

Easy to configure
- Takes seconds
- Always the same IPv6 address
- See more:
   Configuring IPv
- Configuring IPv6 Addresses

#### Autoconfiguration

- Stateful autoconfiguration
- DHCPv6
- IP address settings are determined by the DHCP server
- Stateless address autoconfiguration (SLAAC)
- Use NDP to determine the subnet prefix
- Use the modified EUI-64 to complete the address
- No server needed
- · More:

IPv6 Addressing with DHCP and SLAAC

#### Anycast

- Configure the same IPv6 anycast address on different devices
- Looks like any other unicast address
- Packets sent to an anycast address are delivered to the closest interface
- Announce the same route out of multiple data centers
- · Clients use the data center closest to them
- Anycast DNS

# ipv6 address 2001:1:1:1::7/128 anycast



#### STATE OF THE PARTY OF

- FROM SERVICE AND A PROPERTY.
- : Filosophi e i Filo i igoriik sulkep i MAN philippo-
- CONTRACTOR OF THE PROPERTY OF
- PROBLEMS AND THE RESIDENCE OF THE PROPERTY. MANY-CARRIAGO - ET SCHOOLING E-10886-
- FAMOURO LE NOS-PERCENTIONES
  - 1 Along / Agentonig / Yog / Pursons / APRIL

#### 1201094-9514864

- 2 Notice a position of the strong a sold in
- : FAMILE CORE : FFAE: BOOK FAMIL- GRADOS
- 1 846 100 may 1855 p85 may 13 176 1855 p80 m 1 900:
  - : Figure 1-Recrussives in transference in a File or construct in transference

#### Receipt to allege (MA)

- C Place a pital in release in a decrease in large of AMA called appoint in Place and de-
- : 14Wash to Hillardin good Hilly Pillardon A construction

#### Audio HMA - pRitors : commonte

- TAKES THE SHAREST TA