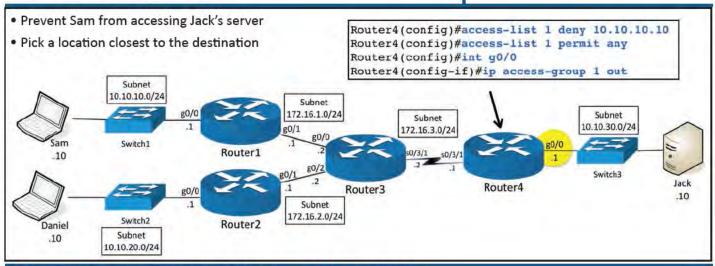

{1-99 | 1300-1999}
    {permit | deny} {source [source-wildcard] | any}
```

router(config)#access-list 1 deny 10.10.1.77 router(config)#access-list 1 permit all

#### Configuring standard numbered ACLs

- Choose router interface and direction
- Put a standard ACL near the destination IP prevents inadvertent discards
- Use the Source IP address make sure to use the correct direction
- · Create the ACLs using global configuration commands
- Top-down matching default is to deny if nothing else matches
- Add the ACL to the interface
  - ip access-group 1 in ip access-group 2 out

#### Viewing ALC configuration information

- Rtr4#show ip access-lists
- View all ACLs
- Rtr4#show ip interface g0/0
- Interface information shows which ingoing and outgoing ACLs are associated with the interface



# 4.6 - Configuring Extended Numbered Access Lists

#### Extended numbered access lists

- Similar to standard numbered ACLs
- Top-down first-match logic, ingress or egress filtering
- · Now you'll have many more filtering options
- · Source IP address, destination IP address, protocol

#### Extended numbered IPv4 ACL

- . Syntax is similar to the standard number ACLs
  - · Adds additional matching keywords

## IP Header

4 bytes Header Type of Service Version Total Length Identification Flags Fragment Offset Header Checksum Time to Live Protocol Source IP Address **Destination IP Address** Options and Padding

- Uses number ranges 100-199 and 2000-2699
- protocol ip, tcp, udp, icmp

access list 101 deny icmp any any

source\_ip, source\_port, dest\_ip, dest\_port

access list 101 deny t