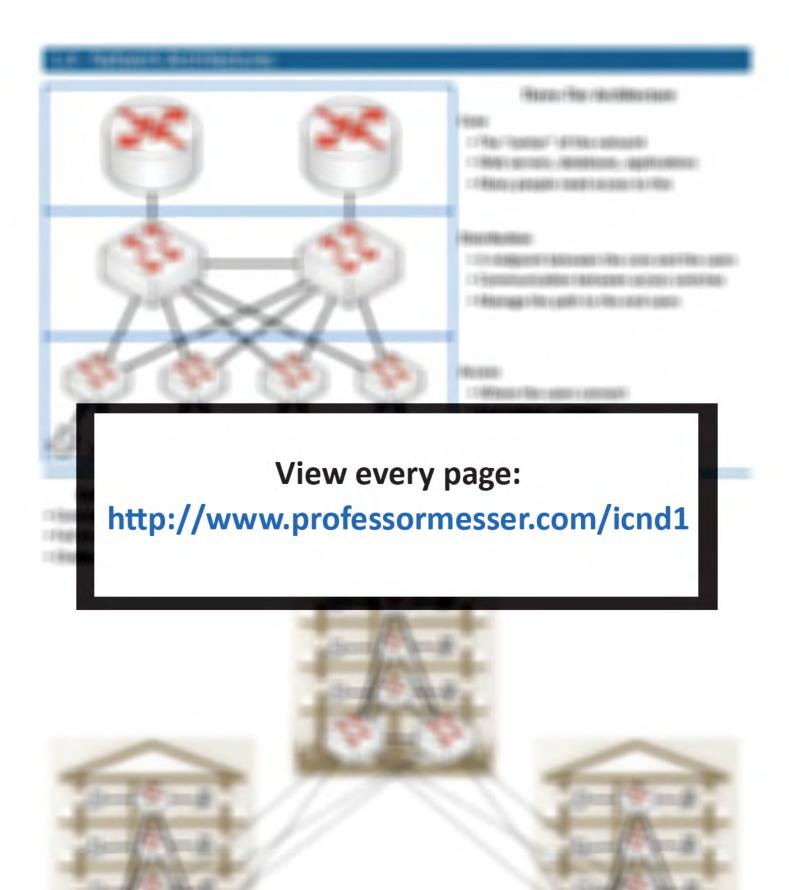

#### IGP (Interior Gateway Protocol)

- Used within a single autonomous system (AS)
- Not intended to route between AS
- That's why there's Exterior Gateway Protocols (EGPs)
- IPv4 dynamic routing
- OSPFv2 (Open Shortest Path First)
- RIPv2 (Routing Information Protocol version 2)
- EIGRP (Enhanced Interior Gateway Routing Protocol)
- IPv6 dynamic routing
- OSPFv3
- EIGRP for IPv6
- RIPng (RIP next generation)

#### Which routing protocol to use?

- What exactly is a route?
- . Is it based on the state of the link?
- Is it based on how far away it is?
- · How does the protocol determine the best path?
- · Some formula is applied to the criteria to create a metric
- · Rank the routes from best to worst
- · Recover after a change to the network
  - Convergence time can vary widely between routing protocols
- Standard or proprietary protocol?
- · OSPF and RIP are standards, basic functions of EIGRP are standard (RFC 7868)

#### Link state routing protocols

- Information passed between routers is related to the current connectivity
  - If it's up, you can get there.
  - · If it's down, you can't.
- · Consider the speed of the link
- Faster is always better, right?
- Very scalable
- Used most often in large networks
- OSPF, IS-IS
- · Large, scalable routing protocols

#### Distance-vector routing protocols

- Information passed between routers contains routing tables
   Good for smaller networks
- · How many "hops" away is another network?
- . The deciding "vector" is the "distance"
- Usually automatic very little configuration