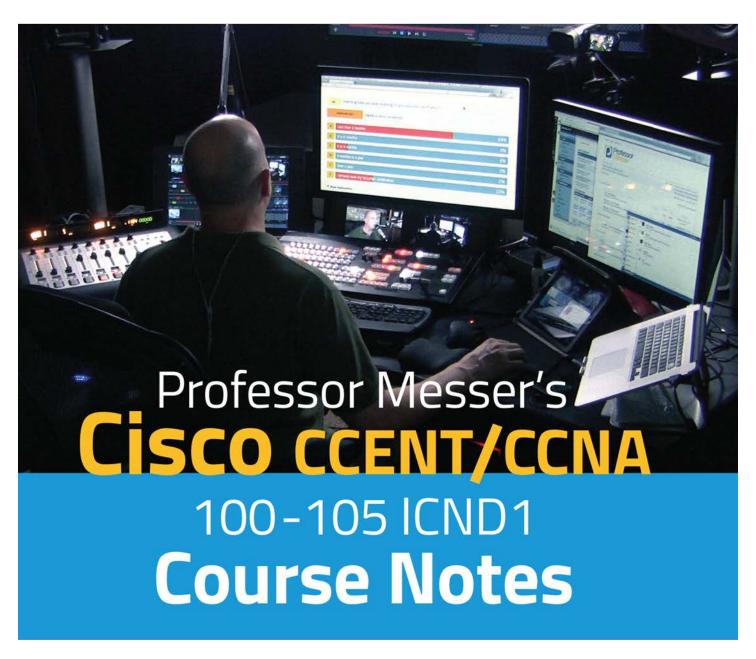

#### Serial cable to a console interface

- · From the computer
- 9-pin serial connector or USB interface
- · From the switch or router
- 9-pin serial connector, RJ45 connector, USB interface
- · You might need a USB to serial cable
  - And a set of adapters