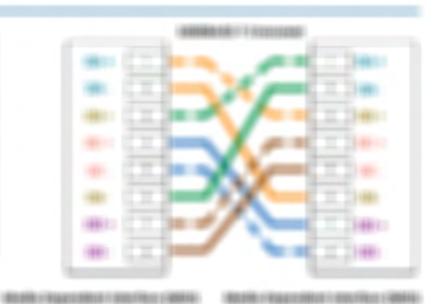

## 1.1 - Introduction to Ethernet - The Ethernet Frame

| Field                   | Bytes     | Description                                                           |
|-------------------------|-----------|-----------------------------------------------------------------------|
| Preamble                | 7         | 56 alternating ones and zeros used for synchronization (101010)       |
| SFD                     | 1         | Start Frame Delimiter - designates the end of the preamble (10101011) |
| Destination MAC Address | 6         | Ethernet MAC address of the destination device                        |
| Source MAC Address      | 6         | Ethernet MAC address of the source device                             |
| EtherType               | 2         | Describes the data contained the payload                              |
| Payload                 | 46 - 1500 | Layer 3 and higher data                                               |
| FCS                     | 4         | Frame Check Sequence - CRC checksum of the frame                      |