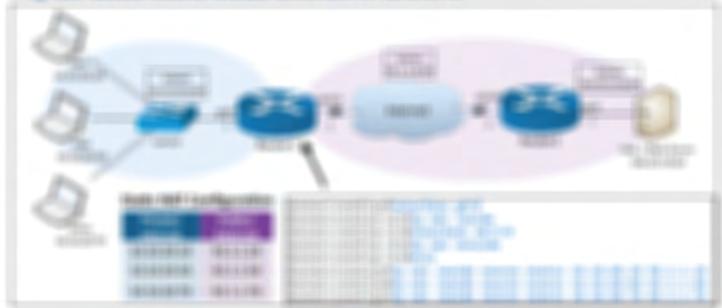

## 3.7 - An Overview of RIPv2

#### Dynamic routing protocols

- Listen for subnet information from other routers
- Sent from router to router
- Provide subnet information to other routers
- Tell other routers what you know
- Determine the best path based on the gathered information
  - · Every routing protocol has its own way of doing this
- · When network changes occur, update the available routes
- Different convergence process for every dynamic routing protocol

#### IGP (Interior Gateway Protocol)

- Used within a single autonomous system (AS)
- Not intended to route between AS
- That's why there's Exterior Gateway Protocols (EGPs)
- IPv4 dynamic routing
- OSPFv2 (Open Shortest Path First)
- RIPv2 (Routing Information Protocol version 2)
- EIGRP (Enhanced Interior Gateway Routing Protocol)
- IPv6 dynamic routing
- OSPFv3
- EIGRP for IPv6
- RIPng (RIP next generation)