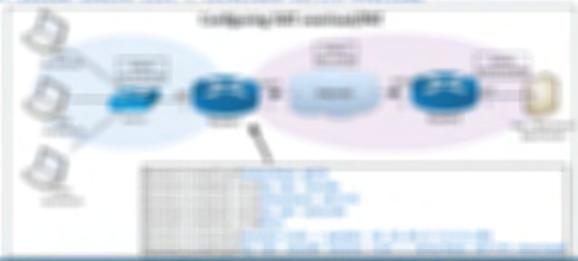

## 3.7 - An Overview of RIPv2

#### Dynamic routing protocols

- Listen for subnet information from other routers
- Sent from router to router
- Provide subnet information to other routers
- Tell other routers what you know
- Determine the best path based on the gathered information
  - · Every routing protocol has its own way of doing this
- · When network changes occur, update the available routes
- Different convergence process for every dynamic routing protocol

#### IGP (Interior Gateway Protocol)

- Used within a single autonomous system (AS)
- Not intended to route between AS
- That's why there's Exterior Gateway Protocols (EGPs)
- IPv4 dynamic routing
- OSPFv2 (Open Shortest Path First)
- RIPv2 (Routing Information Protocol version 2)
- EIGRP (Enhanced Interior Gateway Routing Protocol)
- IPv6 dynamic routing
- OSPFv3
- EIGRP for IPv6
- RIPng (RIP next generation)