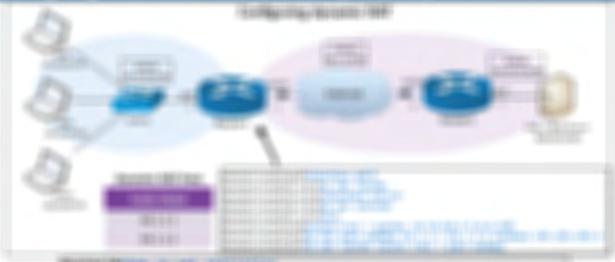

## 3.7 - An Overview of RIPv2

#### Dynamic routing protocols

- Listen for subnet information from other routers
- Sent from router to router
- Provide subnet information to other routers
- Tell other routers what you know
- Determine the best path based on the gathered information
  - · Every routing protocol has its own way of doing this
- · When network changes occur, update the available routes
- Different convergence process for every dynamic routing protocol

#### IGP (Interior Gateway Protocol)

- Used within a single autonomous system (AS)
- Not intended to route between AS
- That's why there's Exterior Gateway Protocols (EGPs)
- IPv4 dynamic routing
- OSPFv2 (Open Shortest Path First)
- RIPv2 (Routing Information Protocol version 2)
- EIGRP (Enhanced Interior Gateway Routing Protocol)
- IPv6 dynamic routing
- OSPFv3
- EIGRP for IPv6
- RIPng (RIP next generation)